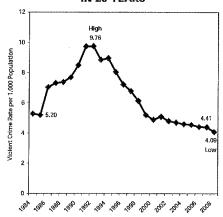

From FY 2001-02 through the present, the City had greatly reduced their crime rates (including domestic violence) through aggressive redevelopment programs. This decrease in domestic violence is collaborated by the San Diego Association of Governments (SANDAG) Crime Reports attached in Appendix A. (See pages 9-10 of the April 2007 Report and Page 11 of the April 2008 Report).

- 1. The San Diego County Automated Regional Justice Information System (ARJIS) Reporting system, (Appendix A provides copies of contemporaneous faxes transmitted by the SDSO to the consultant showing Actual Domestic Violence report statistics by fiscal year.)
- Prior year SANDAG "Crime in the San Diego Region Reports" from 2002, 2007, and 2008 were located
  and provided to the SCO and attached in the Cities Response to the Draft Audit Report (Exhibit 2) and
  are also included in the Final Audit Report (Appendix A page 40 of 2002 SANDAG Report; page 25 of

2007 SANDAG Report; and page 25 of 2008 SANDAG Report). These statistics show that their numbers match DOJ statistics and are extremely close to ARJIS data provided (the variance can be explained by the fact that ARJIS data was reported on a fiscal rather than calendar year basis).