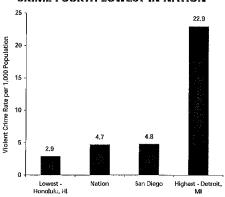

From FY 2001-02 through the present, the City had greatly reduced their crime rates (including domestic violence) through aggressive redevelopment programs. This decrease in domestic violence is collaborated by the San Diego Association of Governments (SANDAG) Crime Reports attached in Appendix A. (See pages 9-10 of the April 2007 Report and Page 11 of the April 2008 Report).