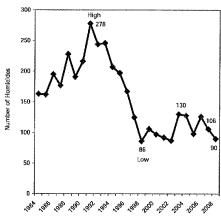

From FY 2001-02 through the present, the City had greatly reduced their crime rates (including domestic violence) through aggressive redevelopment programs. This decrease in domestic violence is collaborated by the San Diego Association of Governments (SANDAG) Crime Reports attached in Appendix A. (See pages 9-10 of the April 2007 Report and Page 11 of the April 2008 Report).

- 1. The San Diego County Automated Regional Justice Information System (ARJIS) Reporting system, (Appendix A provides copies of contemporaneous faxes transmitted by the SDSO to the consultant showing Actual Domestic Violence report statistics by fiscal year.)
- Prior year SANDAG "Crime in the San Diego Region Reports" from 2002, 2007, and 2008 were located
  and provided to the SCO and attached in the Cities Response to the Draft Audit Report (Exhibit 2) and
  are also included in the Final Audit Report (Appendix A page 40 of 2002 SANDAG Report; page 25 of

2007 SANDAG Report; and page 25 of 2008 SANDAG Report). These statistics show that their numbers match DOJ statistics and are extremely close to ARJIS data provided (the variance can be explained by the fact that ARJIS data was reported on a fiscal rather than calendar year basis).