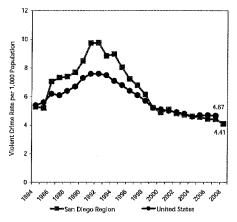

From FY 2001-02 through the present, the City had greatly reduced their crime rates (including domestic violence) through aggressive redevelopment programs. This decrease in domestic violence is collaborated by the San Diego Association of Governments (SANDAG) Crime Reports attached in Appendix A. (See pages 9-10 of the April 2007 Report and Page 11 of the April 2008 Report).

- 1. The San Diego County Automated Regional Justice Information System (ARJIS) Reporting system, (Appendix A provides copies of contemporaneous faxes transmitted by the SDSO to the consultant showing Actual Domestic Violence report statistics by fiscal year.)
- Prior year SANDAG "Crime in the San Diego Region Reports" from 2002, 2007, and 2008 were located
  and provided to the SCO and attached in the Cities Response to the Draft Audit Report (Exhibit 2) and
  are also included in the Final Audit Report (Appendix A page 40 of 2002 SANDAG Report; page 25 of

2007 SANDAG Report; and page 25 of 2008 SANDAG Report). These statistics show that their numbers match DOJ statistics and are extremely close to ARJIS data provided (the variance can be explained by the fact that ARJIS data was reported on a fiscal rather than calendar year basis).