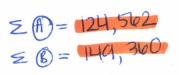

#### **Analysis of Incident Report Counts**

|          | CLAIMED        | DOJ Stats<br>(calendar year) | Actual County Provided ARJIS Stats (fiscal year) | SCO<br>ALLOWED |
|----------|----------------|------------------------------|--------------------------------------------------|----------------|
| FY 01-02 | 208            | 208                          | 333                                              | 274            |
| FY 02-03 | 356            | 356                          | 360                                              | 274            |
| FY 03-04 | 323            | 323                          | 394                                              | 274            |
| FY 04-05 | 359            | 359                          | 336                                              | 274            |
| FY 05-06 | 371            | 371                          | 350                                              | 274            |
| FY 06-07 | 373            | 373                          | 346                                              | 274            |
| FY 07-08 | 291            | 291                          | 236                                              | 236            |
| FY 08-09 | 224            | 224                          | 266                                              | 266            |
| FY 09-10 | 288            | 288                          | 336                                              | 336            |
| FY 10-11 | 309            | 309                          | 270                                              | 270            |
| FY 11-12 | 155 (misentry) | 251                          | 264                                              | 264            |
| TOTAL    | 3,257          | 3,353                        | 3,491                                            | 3,016          |