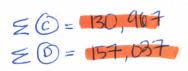

#### **Analysis of Incident Report Counts**

|          | CLAIMED        | DOJ Stats<br>(calendar year) | Actual County Provided ARJIS Stats (fiscal year) | SCO<br>ALLOWED |
|----------|----------------|------------------------------|--------------------------------------------------|----------------|
| FY 01-02 | 208            | 208                          | 333                                              | 274            |
| FY 02-03 | 356            | 356                          | 360                                              | 274            |
| FY 03-04 | 323            | 323                          | 394                                              | 274            |
| FY 04-05 | 359            | 359                          | 336                                              | 274            |
| FY 05-06 | 371            | 371                          | 350                                              | 274            |
| FY 06-07 | 373            | 373                          | 346                                              | 274            |
| FY 07-08 | 291            | 291                          | 236                                              | 236            |
| FY 08-09 | 224            | 224                          | 266                                              | 266            |
| FY 09-10 | 288            | 288                          | 336                                              | 336            |
| FY 10-11 | 309            | 309                          | 270                                              | 270            |
| FY 11-12 | 155 (misentry) | 251                          | 264                                              | 264            |
| TOTAL    | 3,257          | 3,353                        | 3,491                                            | 3,016          |